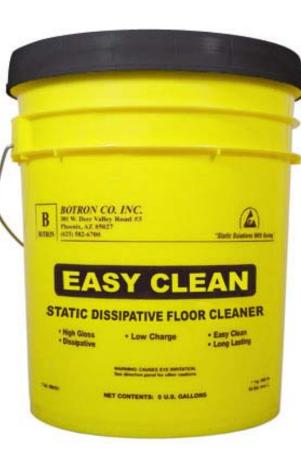

## PART NUMBERS

B8301 ESD floor cleaner 1 gallon B8305 ESD floor cleaner 5 gallon

### **Product Notes and Features**

- Quick Drying
- Restores Floor Conductivity
- Lead-Free RoHS Compliant