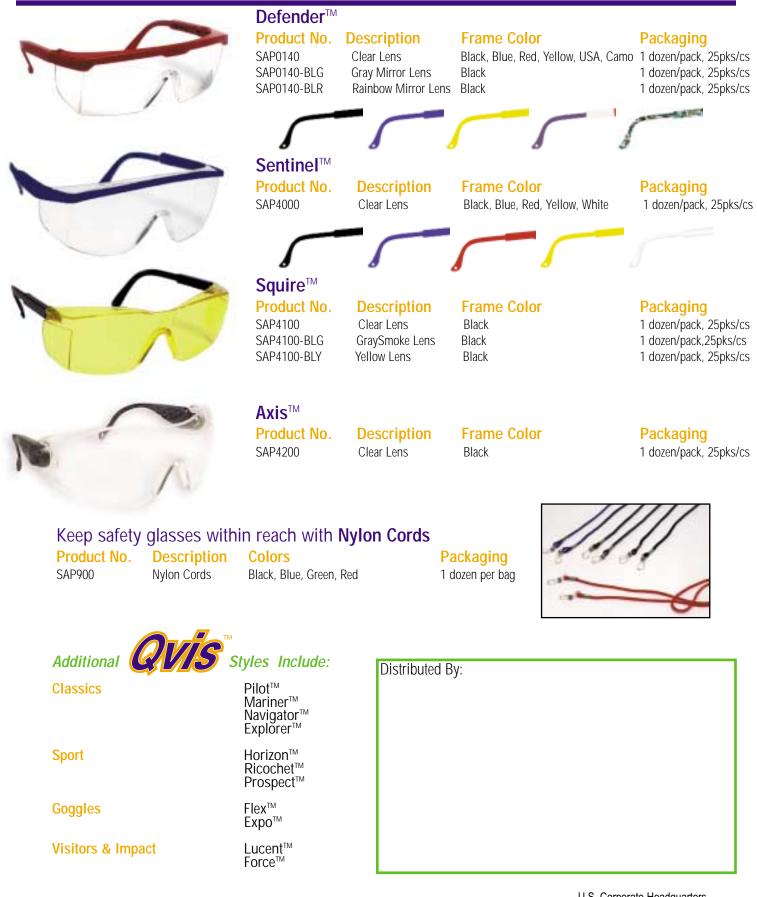

#### **Defender**<sup>™</sup>

These safety glasses feature lightweight wrap around protection. The frames are adjustable at the temple for a comfortable, custom fit. The molded nose bridge prevents slipping. 99.9% UV protective, available in anti-fog, scratch resistant lenses. **ANSI Z87.1-1989** 

## **Sentinel**<sup>™</sup>

The light frame and wrap around lenses provide excellent coverage with the addition of a clear browguard. A molded nose bridge revents slipping, and an adjustable temple length provides a custom fit. 99.9% UV protective, available in antifog, scratch resistant lenses. **ANSI Z87.1-1989** 

## **Squire**<sup>™</sup>

These frameless polycarbonate lenses incorporate a browguard and wrap around styling for full protection. The frameless design means zero peripheral distraction. Adjustable temples provide a comfortable, custom fit. 99.9% UV protective, available in anti-fog, scratch resistant lenses. **ANSI Z87.1-1989** 

## Axis™

These frameless polycarbonate lenses incorporate a browguard and wrap around styling for full protection. Temples are fully adjustable. Both the length and angle can be customized for a comfortable, secure fit. 99.9% UV protective, available in anti-fog, scratch resistant lenses. **ANSI Z87.1-1989** 