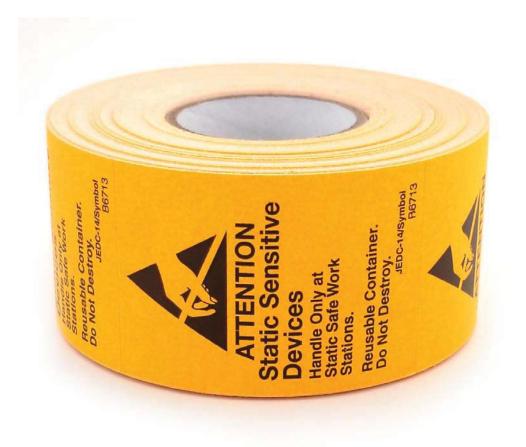

#### Overview:

Bright orange with black printing and JEDC-14 symbol. Pressure sensitive labels are designed to call immediate attention to items that are susceptible to damage from ESD. The permanent adhesive labels are designed for use on packages, containers and anywhere a permanent warning is required. Labels are coated with varnish for added durability.

## PROPERTIES SPECIFICATIONS

Material: 60# SemiGloss Litho Adhesive: B-82 Removable

Liner: 40# RL
Water Resistance: Excellent
Grease Resistance: Excellent
Width: 1.75"
Length: 2.5"
Count: 500

Colors: Orange with Black Print

### Product Notes and Features

- Bold print
- Printed JEDC Symbol
- Scuff Resistant
- Reusable Label

Botron Company Inc. | 325 W. Melinda Ln Phoenix AZ 85027 | Ph# 623-582-6700 | Fax# 623-582-6776

**Disclaimer.** All statements of technical information are believed to be true and are based upon tests we believe to be reliable. The proper use and application for this product must be the responsibility of the user.