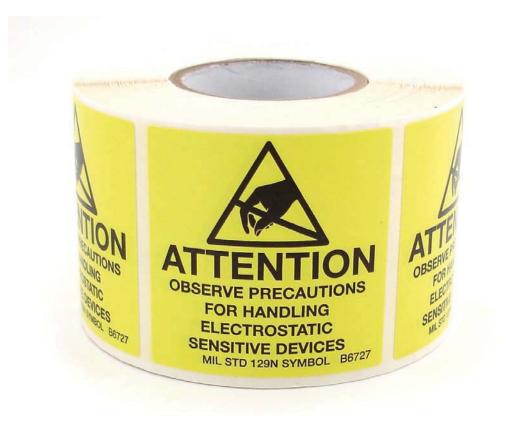

#### Overview:

Bright yellow self adhesive labels with bold black print. Pressure sensitive labels are designed to call immediate attention to items that are susceptible to damage from ESD. The permanent adhesive labels are designed for use on packages, containers and anywhere a permanent warning is required. Labels are coated with varnish for added durability.

 Per S20.20 ESDS assemblies should have ESD susceptibility symbols visible.

## PART NUMBERS

B6728 4" x 4" Awareness Label 250/R B6728/5 4" x 4" Awareness Label 500/R B6727 2" x 2" Awareness Label 500/R B6725 5/8" x 2" Awareness Label 500/R