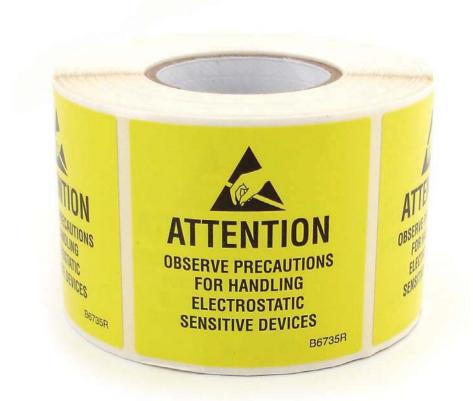

### Overview:

Bright yellow self adhesive labels with bold black print. Pressure sensitive labels are designed to call immediate attention to items that are susceptible to damage from ESD. The permanent adhesive labels are designed for use on packages, containers and anywhere a permanent warning is required. Labels are coated with varnish for added durability.

• Per S20.20 ESDS assemblies should have ESD susceptibility symbols visible.

## PART NUMBERS

B6736 4" x 4" Awareness Label 250/R B6736/5 4" x 4" Awareness Label 500/R B6735 2" x 2" Awareness Label 500/R B6735R 2" x 2" Reusable Awareness Label 500/R B6734 5/8" x 2" Awareness Label 500/R