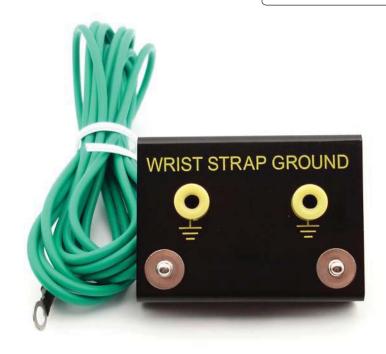

#### Overview:

Botron's B9743 Dual Bench Ground molded enclosed box contains no metal edges and mounts easily under any workstation. Includes a 10' long ground cable with #10 ring terminal connector, two banana jack receptacles for secure ground connections and two parking studs (4mm) for storing cords when not in use.

#### PROPERTIES SPECIFICATIONS

Material: Metal
Color: Black
Wire: 10'
Banana Jacks: Dual
Grounding: #10 Ring

Parking: 1/8" snaps for parking when not in use

Resistor: None

#### Product Notes and Features

- Easy mounting
- · Dual jacks for two wrist straps
- Parking studs for storing when not in use

## **APPLICATIONS**

A reliable and durable work station grounding unit that allows two workers to be grounded at the same time. Non-slip banana jacks maintain an excellent connection to various wrist strap sets. The parking jacks help keep workstations clutter free. Molded construction resists bending and helps protect resistors.