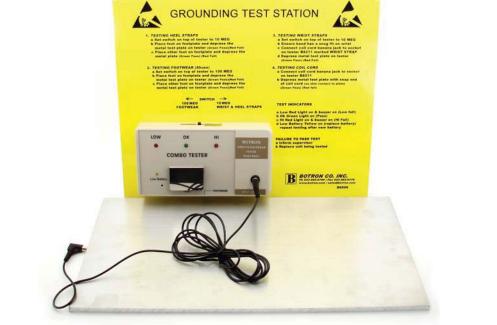

#### Features:

Botron's B8506 Wall Mount Test Station is an alternative to the B82450, for those that need wall hanging systems. It comes standard with a bright yellow back plate, a single solid aluminum foot plate and B8211 tester.

## Product Notes and Features

- Uses 9 Volt Battery
- Solid Aluminum Foot Plate
- LED Light Indicators
- Low Battery Indicator

# OPERATION

Insert 9 volt battery into tester.

With velcro strips, mount the B8211 onto wall plate.

Connect wires to tester and foot plate.

Plug in banana jack from wrist strap and touch plate. To test coil cords, Unplug from wrist strap. Plug banana jack into unit and with snap in hand, touch coil head to touch plate and press down.