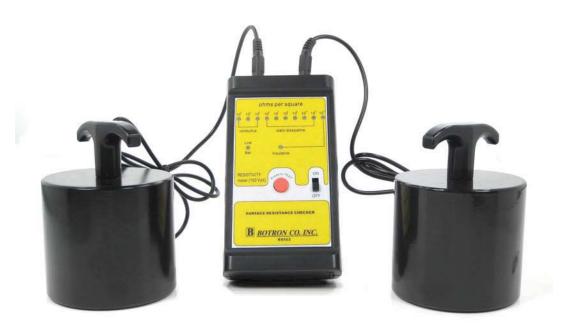

#### Overview:

The B8562KIT is used for, but not limited to, measuring and testing work surfaces and flooring. this unit comes with built in leads for on-the-spot testing and comes packaged with probes for use with 5lbs weights and it's own case.

## PROPERTIES SPECIFICATIONS

LED: 10 Lights
Low Battery: LED Light
Battery: 9 Volt
Test Voltage: 100 Volts

Electrodes: 2 parallel probes 2 5lb weights

Ground Leads: Two
Switch: On/Off
Accuracy Range: +/- 10%
Size: Yes

## **PART NUMBERS**

**B8562** 100v Surface Resistivity Tester **B8562KIT** 100v Surface Resistivity Kit

### Product Notes and Features

- Tests at 100 Volts
- Portable
- · Easy to Read
- LED Light Indicators